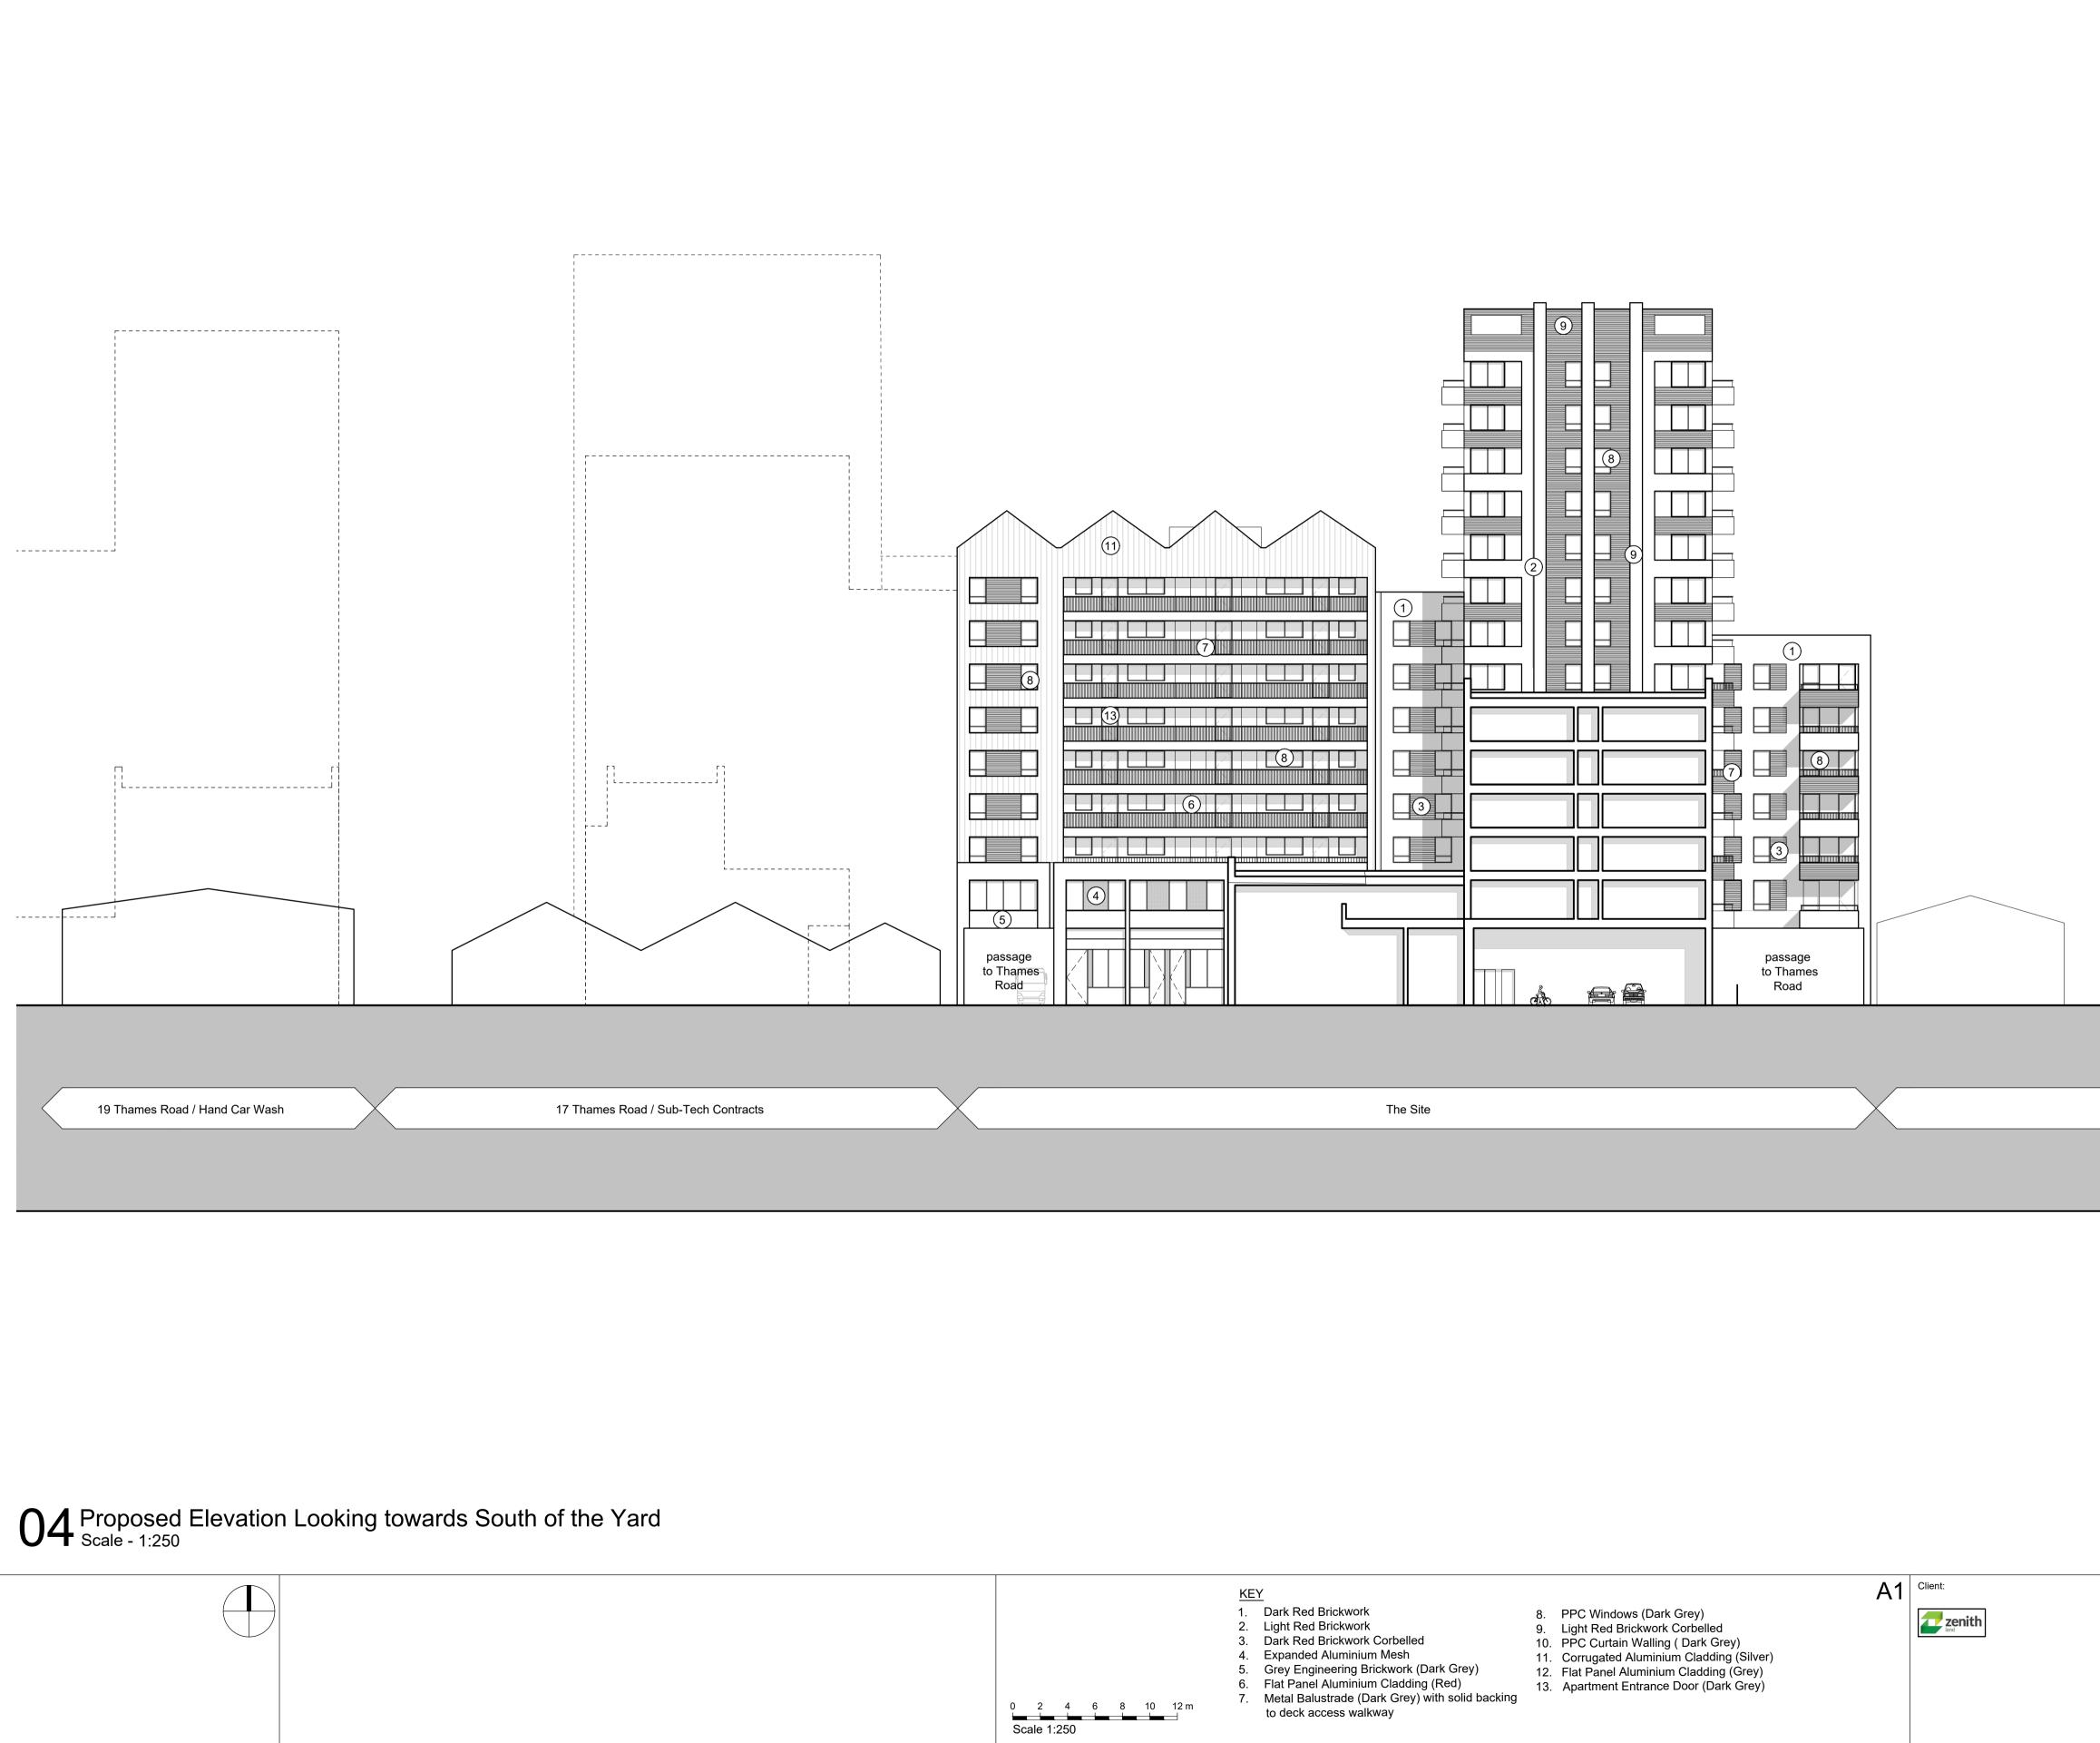

PL01 Planning Issue

Rev. Des.

| 0 2 4 6 8 10 12 m<br>Scale 1:250 | <ul> <li><u>KEY</u></li> <li>1. Dark Red Brickwork</li> <li>2. Light Red Brickwork</li> <li>3. Dark Red Brickwork Corbelled</li> <li>4. Expanded Aluminium Mesh</li> <li>5. Grey Engineering Brickwork (Dark Grey)</li> <li>6. Flat Panel Aluminium Cladding (Red)</li> <li>7. Metal Balustrade (Dark Grey) with solid backing<br/>to deck access walkway</li> </ul> | <ol> <li>PPC Windows (Dark Grey)</li> <li>Light Red Brickwork Corbelled</li> <li>PPC Curtain Walling (Dark Grey)</li> <li>Corrugated Aluminium Cladding (Silver)</li> <li>Flat Panel Aluminium Cladding (Grey)</li> <li>Apartment Entrance Door (Dark Grey)</li> </ol> | A1 | Client: |  |
|----------------------------------|----------------------------------------------------------------------------------------------------------------------------------------------------------------------------------------------------------------------------------------------------------------------------------------------------------------------------------------------------------------------|------------------------------------------------------------------------------------------------------------------------------------------------------------------------------------------------------------------------------------------------------------------------|----|---------|--|
| NXM 22.12.22 OXK<br>By Date Ch.  |                                                                                                                                                                                                                                                                                                                                                                      |                                                                                                                                                                                                                                                                        |    |         |  |

9 -11 Thames Road / Brownings Electric Repair Shop

| this drawing.<br>sion of the | Drawing No:<br>(20)_304                         | Revision:<br>PL01  | PLANNING                                        |                                          |
|------------------------------|-------------------------------------------------|--------------------|-------------------------------------------------|------------------------------------------|
|                              | Date:<br>19.12.2022                             | Checked By:<br>TNT | www.cjctstudios.com                             |                                          |
|                              | 1:250 @A1                                       | HMS                | Tel +44(0)20 7269 9400                          | Tel +44(0)113 224 5000                   |
|                              | Scale: Status:                                  | Drawn By:          | Studio 104, 338 Goswell Road<br>London EC1V 7LQ | Rose Wharf, East Street<br>Leeds LS9 8EE |
|                              | Title:<br>Proposed Elevation Looking towards So | Chapman<br>Tolcher |                                                 |                                          |
|                              | Barking                                         |                    | Jones                                           |                                          |
|                              | 13 Thames Road                                  | 35013              | Carey                                           |                                          |
|                              | Project:                                        | Job No.            |                                                 |                                          |